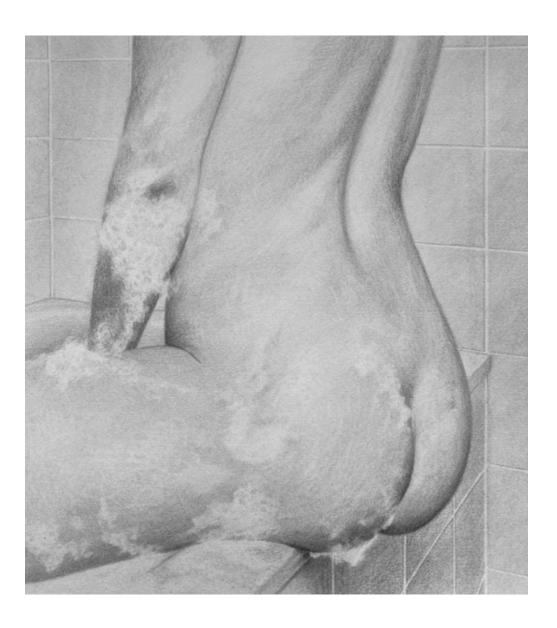

## DRAWINGS: FRANCES WAITE

here is something ineffable about Frances Waite's work, but that in itself - a word to describe having none - seems to not do enough. One could be forgiven for recognising her work, but not being able to place it - she has received significant exposure in the art hubs of London and New York, but is also responsible for the album artwork of popular electronic group POLICA's most recent full-length release. Of course, her frequent return to the nude form is memorable enough, but still, her sketches - pencil and paper remain her medium of choice - are brimming with potential that is hard to forget; they seem to be holding on to our dimension by the thinnest of threads, always ready to move past the bounds of reality, or more aptly, break free.

Perhaps it is the recurrent flame imagery that primes the viewer for each scene to quickly become a fiery inferno, or the alert, if not inviting gaze of Waite's sitters, particularly in settings of great vulnerability, that suggests a kind of existential slip into fantasy. No matter, Waite's scenes, at once sultry and lustful, do not shy away from fantasy's (read: desire's) pernicious undertones: sensuality becomes brusque, if not self-serving, while the human form is shown with a realist paunch and fumbling approach. In turn, what is made recognisable and alluring is equal parts foreign and disenchanting — all while remaining magnetic.