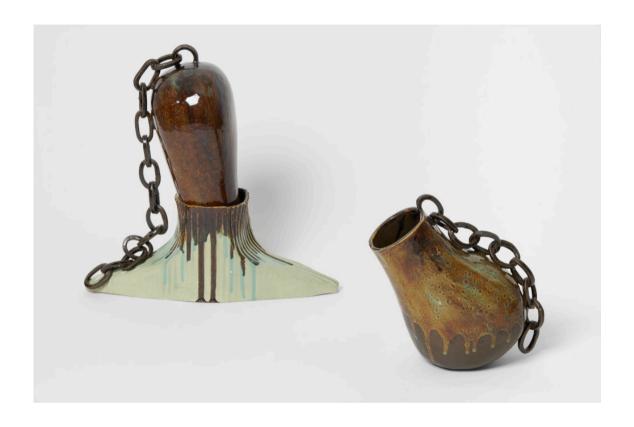

# PALOMA PROUDFOOT

THE DETACHABLE HEADSERVES ASACUP

06 — 29.09.18

Paloma Proudfoot The Detachable Head Serves as a Cup, 2018 Glazed earthenware 400 x 400 x 160 mm 230 x 190 x 150 mm

Paloma Proudfoot Untitled, 2018 Glazed black stoneware Paraffin wax, artificial hair, wood (bed) 380 x 1350 x 60 mm 720 x 1700 x 700 mm (bed)