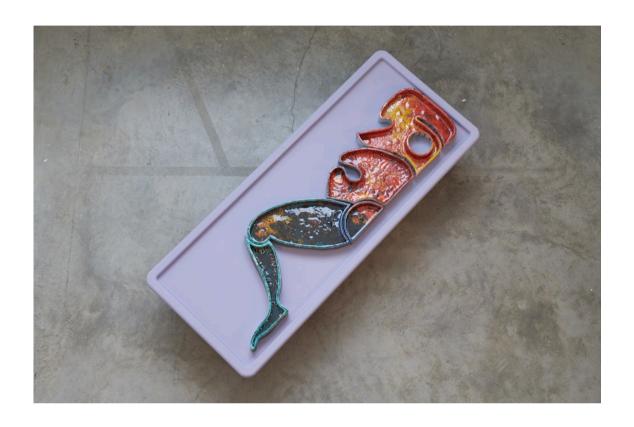

# PALOMA PROUDFOOT

THE DETACHABLE HEADSERVES ASACUP

06 — 29.09.18

Paloma Proudfoot The Detachable Head Serves as a Cup, 2018 Glazed earthenware 400 x 400 x 160 mm 230 x 190 x 150 mm

Paloma Proudfoot Untitled, 2018 Glazed black stoneware Paraffin wax, artificial hair, wood (bed) 380 x 1350 x 60 mm 720 x 1700 x 700 mm (bed)