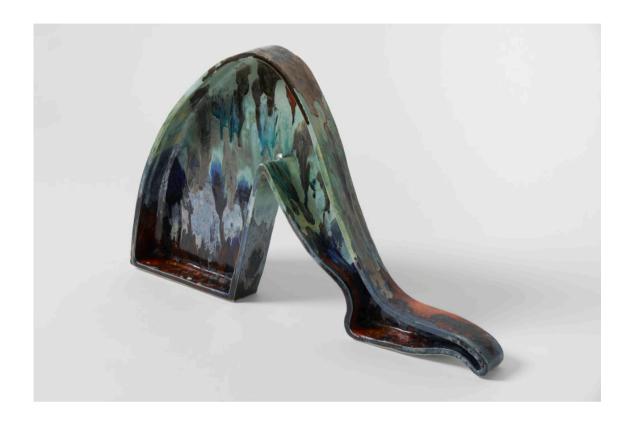

## Paloma Proudfoot

Town Planner, 2018
Glazed earthenware, corrugated roofing 480 x 1610 x 450 mm

Paloma Proudfoot Small sips and neat steps, 2018 Glazed earthenware 150 x 630 x 250 mm (each)

Paloma Proudfoot Town Planner (arm modules), 2018 Glazed black earthenware, melted glass 330 x 470 x 130 mm