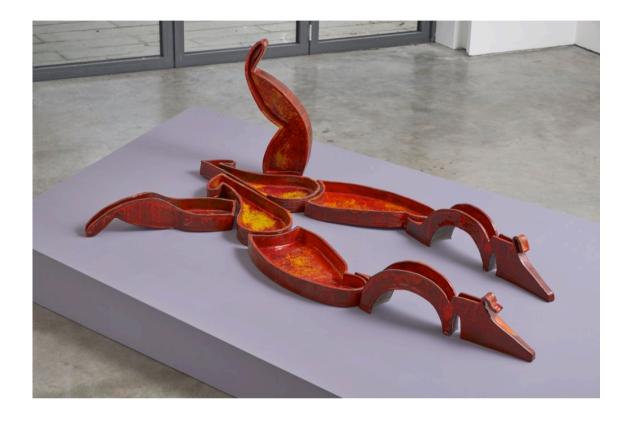

## Paloma Proudfoot

Town Planner, 2018
Glazed earthenware, corrugated roofing 480 x 1610 x 450 mm

Paloma Proudfoot Small sips and neat steps, 2018 Glazed earthenware 150 x 630 x 250 mm (each)

Paloma Proudfoot Town Planner (arm modules), 2018 Glazed black earthenware, melted glass 330 x 470 x 130 mm