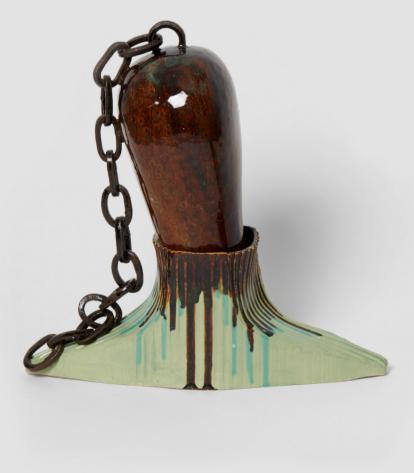

# PALOMA PROUDFOOT

THE DETACHABLE HEADSERVES ASACUP

06 — 29.09.18

Paloma Proudfoot The Detachable Head Serves as a Cup, 2018 Glazed earthenware 400 x 400 x 160 mm 230 x 190 x 150 mm

Paloma Proudfoot Untitled, 2018 Glazed black stoneware Paraffin wax, artificial hair, wood (bed) 380 x 1350 x 60 mm 720 x 1700 x 700 mm (bed)