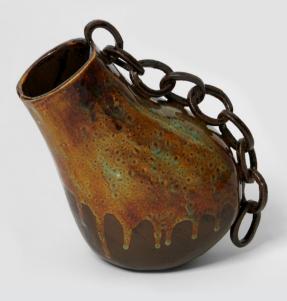

# PALOMA PROUDFOOT

THE DETACHABLE HEADSERVES ASACUP

06 — 29.09.18

Paloma Proudfoot The Detachable Head Serves as a Cup, 2018 Glazed earthenware 400 x 400 x 160 mm 230 x 190 x 150 mm

Paloma Proudfoot Untitled, 2018 Glazed black stoneware Paraffin wax, artificial hair, wood (bed) 380 x 1350 x 60 mm 720 x 1700 x 700 mm (bed)