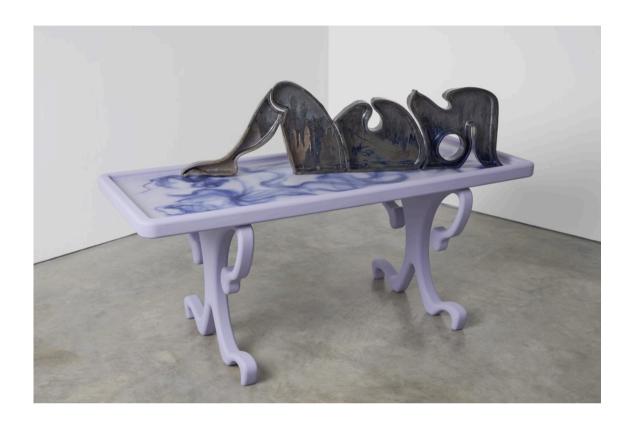

## Paloma Proudfoot

I'm afraid I haven't been honest with you, 2018 Glazed black earthenware, melted glass 530 x 950 x 1570 mm (dimensions variable)