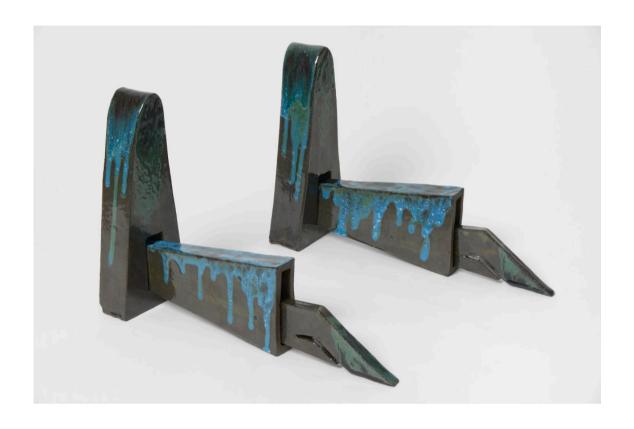

## Paloma Proudfoot

Town Planner, 2018
Glazed earthenware, corrugated roofing 480 x 1610 x 450 mm

Paloma Proudfoot Small sips and neat steps, 2018 Glazed earthenware 150 x 630 x 250 mm (each)

Paloma Proudfoot Town Planner (arm modules), 2018 Glazed black earthenware, melted glass 330 x 470 x 130 mm