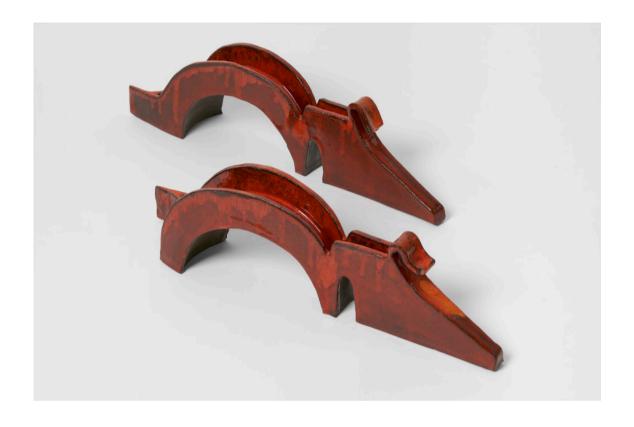

## Paloma Proudfoot

Town Planner, 2018
Glazed earthenware, corrugated roofing 480 x 1610 x 450 mm

Paloma Proudfoot Small sips and neat steps, 2018 Glazed earthenware 150 x 630 x 250 mm (each)

Paloma Proudfoot Town Planner (arm modules), 2018 Glazed black earthenware, melted glass 330 x 470 x 130 mm