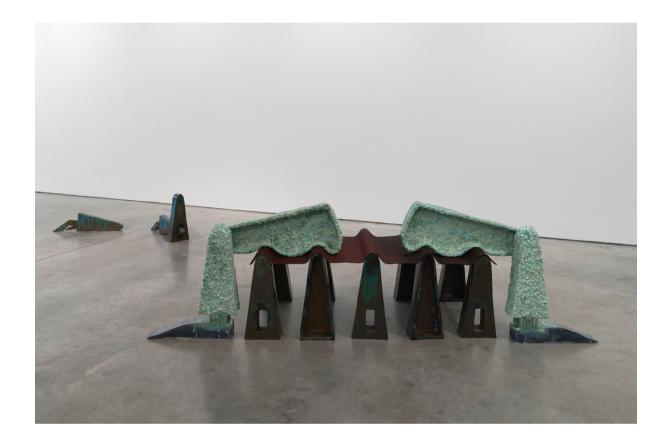

## Paloma Proudfoot

Town Planner, 2018
Glazed earthenware, corrugated roofing 480 x 1610 x 450 mm

Paloma Proudfoot Small sips and neat steps, 2018 Glazed earthenware 150 x 630 x 250 mm (each)

Paloma Proudfoot Town Planner (arm modules), 2018 Glazed black earthenware, melted glass 330 x 470 x 130 mm