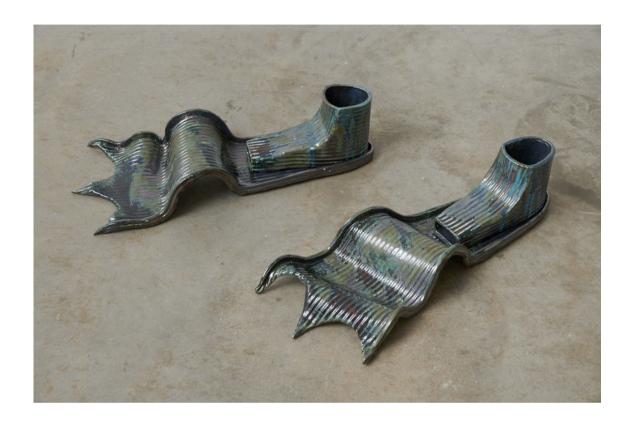

## Paloma Proudfoot

Town Planner, 2018
Glazed earthenware, corrugated roofing 480 x 1610 x 450 mm

Paloma Proudfoot Small sips and neat steps, 2018 Glazed earthenware 150 x 630 x 250 mm (each)

Paloma Proudfoot Town Planner (arm modules), 2018 Glazed black earthenware, melted glass 330 x 470 x 130 mm